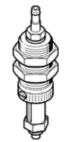

## suction cup holder ESH-HCL-1-PK Part number: 189224

with increased height compensator, vacuum connection at top, compensator secured by two hexagonal nuts.

## **Data sheet**

| Feature                                   | Value                                           |
|-------------------------------------------|-------------------------------------------------|
| Height compensator for suction-cup holder | 10 mm                                           |
| Volume                                    | 0.36 cm3                                        |
| Assembly position                         | Vertical                                        |
| Design structure                          | Vacuum connection at top                        |
|                                           | with height compensation                        |
| Correlation to suction-cup holder         | Size 1                                          |
| Operating medium                          | Atmospheric air based on ISO 8573-1:2010[7:-:-] |
| Corrosion resistance classification CRC   | 1 - Low corrosion stress                        |
| Ambient temperature                       | -10 60 °C                                       |
| Product weight                            | 19 g                                            |
| Mounting type                             | with lock nut                                   |
| suction cup mounting                      | Diameter 3 mm                                   |
| Vacuum connection                         | PK-3                                            |
| Materials note                            | Conforms to RoHS                                |
| Material seals                            | NBR                                             |
|                                           | Steel                                           |
| Material bracket                          | POM                                             |
|                                           | Heat-treatment steel                            |
|                                           | High alloy steel                                |