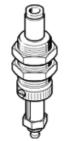

## suction cup holder ESH-HCL-1-QS Part number: 189223

with increased height compensator, vacuum connection at top, compensator secured by two hexagonal nuts.