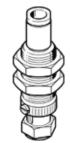

## suction cup holder ESH-HC-4-QS Part number: 189219

with height compendsator, vacuum connection at top, compensator secured by two hexagonal nuts.

## **Data sheet**

| Feature                                   | Value                                            |
|-------------------------------------------|--------------------------------------------------|
| Height compensator for suction-cup holder | 6 mm                                             |
| Volume                                    | 1.153 cm3                                        |
| Assembly position                         | Vertical                                         |
| Design structure                          | Vacuum connection at top                         |
|                                           | with height compensation                         |
| Correlation to suction-cup holder         | Size 4                                           |
| Operating medium                          | Atmospheric air based on ISO 8573-1:2010 [7:-:-] |
| Corrosion resistance classification CRC   | 1 - Low corrosion stress                         |
| Ambient temperature                       | 0 60 °C                                          |
| Product weight                            | 33 g                                             |
| Mounting type                             | with lock nut                                    |
| suction cup mounting                      | M6                                               |
| Vacuum connection                         | QS-6                                             |
| Materials note                            | Conforms to RoHS                                 |
| Material seals                            | NBR                                              |
|                                           | Steel                                            |
| Material bracket                          | РОМ                                              |
|                                           | Heat-treatment steel                             |
|                                           | High alloy steel                                 |