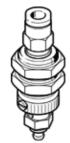

## suction cup holder ESH-HC-1-QS Part number: 189213

with height compendsator, vacuum connection at top, compensator secured by two hexagonal nuts.

## **Data sheet**

| Feature                                   | Value                                            |
|-------------------------------------------|--------------------------------------------------|
| Height compensator for suction-cup holder | 3 mm                                             |
| Volume                                    | 0.385 cm3                                        |
| Assembly position                         | Vertical                                         |
| Design structure                          | Vacuum connection at top                         |
|                                           | with height compensation                         |
| Correlation to suction-cup holder         | Size 1                                           |
| Operating medium                          | Atmospheric air based on ISO 8573-1:2010 [7:-:-] |
| Corrosion resistance classification CRC   | 1 - Low corrosion stress                         |
| Ambient temperature                       | 0 60 °C                                          |
| Product weight                            | 17 g                                             |
| Mounting type                             | with lock nut                                    |
| suction cup mounting                      | Diameter 3 mm                                    |
| Vacuum connection                         | QS-4                                             |
| Materials note                            | Conforms to RoHS                                 |
| Material seals                            | NBR                                              |
|                                           | Steel                                            |
| Material bracket                          | POM                                              |
|                                           | Heat-treatment steel                             |
|                                           | High alloy steel                                 |