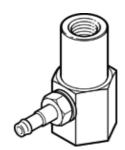

## suction cup holder ESH-HB-4-PK Part number: 189210

without height compensator, vacuum connection at side.