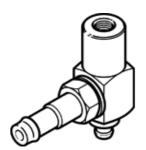

## suction cup holder ESH-HB-2-PK Part number: 189206

without height compensator, vacuum connection at side.