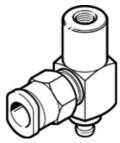

## suction cup holder ESH-HB-2-QS Part number: 189205

without height compensator, vacuum connection at side.

## **Data sheet**

| Feature                                 | Value                                            |
|-----------------------------------------|--------------------------------------------------|
| Volume                                  | 0.418 cm3                                        |
| Assembly position                       | Vertical                                         |
| Design structure                        | Vacuum connection at side                        |
| Correlation to suction-cup holder       | Size 2                                           |
| Operating medium                        | Atmospheric air based on ISO 8573-1:2010 [7:-:-] |
| Corrosion resistance classification CRC | 1 - Low corrosion stress                         |
| Ambient temperature                     | 0 60 °C                                          |
| Product weight                          | 13 g                                             |
| Mounting type                           | with internal (female) thread                    |
| suction cup mounting                    | Diameter 4 mm                                    |
| Vacuum connection                       | QS-6                                             |
| Materials note                          | Conforms to RoHS                                 |
| Material seals                          | NBR                                              |
|                                         | Steel                                            |
| Material bracket                        | POM                                              |
|                                         | Heat-treatment steel                             |
|                                         | High alloy steel                                 |