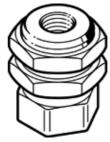

## suction cup holder ESH-HA-5-G Part number: 189201

without height compensator, vacuum connection at top, compensator secured by two hexagonal nuts.