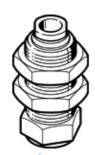

## suction cup holder ESH-HA-4-QS Part number: 189199

without height compensator, vacuum connection at top, compensator secured by two hexagonal nuts.