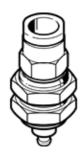

## suction cup holder ESH-HA-2-QS Part number: 189195

without height compensator, vacuum connection at top, compensator secured by two hexagonal nuts.