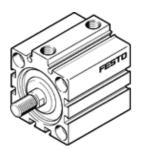

## short-stroke cylinder ADVC-100-20-A-P Part number: 188346

**FESTO** 

No facility for sensing, piston-rod end with male thread.