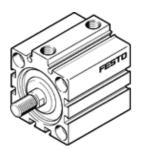

## short-stroke cylinder ADVC-100-10-A-P Part number: 188344

**FESTO** 

No facility for sensing, piston-rod end with male thread.