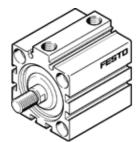

## short-stroke cylinder ADVC-100-20-A-P-A Part number: 188342

For proximity sensing, piston-rod end with male thread.

## **Data sheet**

| Feature                                    | Value                                                                       |
|--------------------------------------------|-----------------------------------------------------------------------------|
| Stroke                                     | 20 mm                                                                       |
| Piston diameter                            | 100 mm                                                                      |
| Based on the standard                      | ISO 6431                                                                    |
|                                            | Hole pattern                                                                |
|                                            | VDMA 24562                                                                  |
| Cushioning                                 | P: Flexible cushioning rings/plates at both ends                            |
| Assembly position                          | Any                                                                         |
| Mode of operation                          | double-acting                                                               |
| Design structure                           | Piston                                                                      |
|                                            | Piston rod                                                                  |
| Position detection                         | For proximity sensor                                                        |
| Operating pressure                         | 1 10 bar                                                                    |
| Operating medium                           | Compressed air in accordance with ISO8573-1:2010 [7:4:4]                    |
| Note on operating and pilot medium         | Lubricated operation possible (subsequently required for further operation) |
| Corrosion resistance classification CRC    | 1 - Low corrosion stress                                                    |
| Ambient temperature                        | -20 80 °C                                                                   |
| Theoretical force at 6 bar, return stroke  | 4,418 N                                                                     |
| Theoretical force at 6 bar, advance stroke | 4,712 N                                                                     |
| Moving mass                                | 575 g                                                                       |
| Product weight                             | 3,060 g                                                                     |
| Mounting type                              | with through hole                                                           |
|                                            | with accessories                                                            |
|                                            | Optional                                                                    |
| Pneumatic connection                       | G1/4                                                                        |
| Materials note                             | Free of copper and PTFE                                                     |
| Material cover                             | Wrought Aluminium alloy                                                     |
|                                            | Anodised                                                                    |
| Material seals                             | TPE-U(PU)                                                                   |
| Material housing                           | Wrought Aluminium alloy                                                     |
|                                            | Anodised                                                                    |
| Material piston rod                        | High alloy steel                                                            |