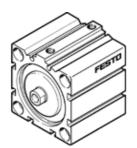

## short-stroke cylinder ADVC-100-15-I-P Part number: 188337

**FESTO** 

No facility for sensing, piston-rod end with female thread.

## **Data sheet**

| Feature                                    | Value                                                            |
|--------------------------------------------|------------------------------------------------------------------|
| Stroke                                     | 15 mm                                                            |
| Piston diameter                            | 100 mm                                                           |
| Based on the standard                      | ISO 6431                                                         |
|                                            | Hole pattern                                                     |
|                                            | VDMA 24562                                                       |
| Cushioning                                 | P: Flexible cushioning rings/plates at both ends                 |
| Assembly position                          | Any                                                              |
| Mode of operation                          | double-acting                                                    |
| Design structure                           | Piston                                                           |
|                                            | Piston rod                                                       |
| Position detection                         | No                                                               |
| Operating pressure                         | 1 10 bar                                                         |
| Operating medium                           | Compressed air in accordance with ISO8573-1:2010 [7:4:4]         |
| Note on operating and pilot medium         | Lubricated operation possible (subsequently required for further |
|                                            | operation)                                                       |
| Corrosion resistance classification CRC    | 1 - Low corrosion stress                                         |
| Ambient temperature                        | -20 80 °C                                                        |
| Theoretical force at 6 bar, return stroke  | 4,418 N                                                          |
| Theoretical force at 6 bar, advance stroke | 4,712 N                                                          |
| Moving mass                                | 719 g                                                            |
| Product weight                             | 2,480 g                                                          |
| Mounting type                              | with through hole                                                |
|                                            | with accessories                                                 |
|                                            | Optional                                                         |
| Pneumatic connection                       | G1/4                                                             |
| Materials note                             | Free of copper and PTFE                                          |
| Material cover                             | Wrought Aluminium alloy                                          |
|                                            | Anodised                                                         |
| Material seals                             | NBR                                                              |
|                                            | TPE-U(PU)                                                        |
| Material housing                           | Wrought Aluminium alloy                                          |
|                                            | Anodised                                                         |
| Material piston rod                        | High alloy steel                                                 |