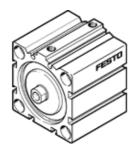

## short-stroke cylinder ADVC-100-10-I-P Part number: 188336

**FESTO** 

No facility for sensing, piston-rod end with female thread.