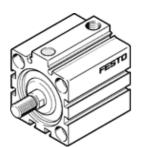

## short-stroke cylinder AEVC-100-25-A-P Part number: 188331

**FESTO** 

No facility for sensing, piston-rod end with male thread.