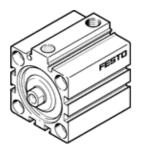

## short-stroke cylinder AEVC-100-25-I-P-A Part number: 188325

**FESTO** 

For proximity sensing, piston-rod end with female thread.