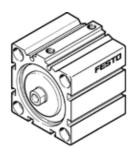

## short-stroke cylinder ADVC-80-15-I-P Part number: 188313

**FESTO** 

No facility for sensing, piston-rod end with female thread.