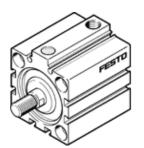

## short-stroke cylinder AEVC-80-25-A-P Part number: 188307

**FESTO** 

No facility for sensing, piston-rod end with male thread.