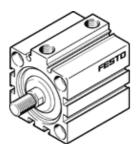

## short-stroke cylinder ADVC-63-20-A-P Part number: 188298 ★ Core product range

No facility for sensing, piston-rod end with male thread.

**FESTO** 