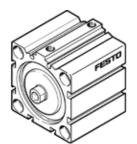

## short-stroke cylinder ADVC-63-15-I-P Part number: 188289 ★ Core product range

No facility for sensing, piston-rod end with female thread.

**FESTO** 