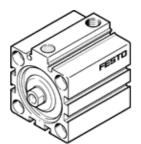

## short-stroke cylinder AEVC-63-25-I-P-A Part number: 188277

**FESTO** 

For proximity sensing, piston-rod end with female thread.