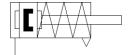

## **Data sheet**

| Feature                                    | Value                                                            |
|--------------------------------------------|------------------------------------------------------------------|
| Stroke                                     | 25 mm                                                            |
| Piston diameter                            | 63 mm                                                            |
| Spring return force, retracted             | 50 N                                                             |
| Based on the standard                      | ISO 6431                                                         |
|                                            | Hole pattern                                                     |
|                                            | VDMA 24562                                                       |
| Cushioning                                 | P: Flexible cushioning rings/plates at both ends                 |
| Assembly position                          | Any                                                              |
| Mode of operation                          | single-acting                                                    |
|                                            | pushing action                                                   |
| Design structure                           | Piston                                                           |
|                                            | Piston rod                                                       |
| Position detection                         | For proximity sensor                                             |
| Operating pressure                         | 1 10 bar                                                         |
| Operating medium                           | Compressed air in accordance with ISO8573-1:2010 [7:4:4]         |
| Note on operating and pilot medium         | Lubricated operation possible (subsequently required for further |
|                                            | operation)                                                       |
| Corrosion resistance classification CRC    | 1 - Low corrosion stress                                         |
| Ambient temperature                        | -20 80 °C                                                        |
| Theoretical force at 6 bar, advance stroke | 1,798 N                                                          |
| Moving mass                                | 179 g                                                            |
| Product weight                             | 870 g                                                            |
| Mounting type                              | with through hole                                                |
|                                            | with accessories                                                 |
|                                            | Optional                                                         |
| Pneumatic connection                       | G1/8                                                             |
| Materials note                             | Free of copper and PTFE                                          |
| Material cover                             | Wrought Aluminium alloy                                          |
|                                            | Anodised                                                         |
| Material seals                             | TPE-U(PU)                                                        |
| Material housing                           | Wrought Aluminium alloy                                          |
|                                            | Anodised                                                         |
| Material piston rod                        | High alloy steel                                                 |