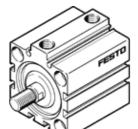

## short-stroke cylinder ADVC-50-25-A-P Part number: 188275 ★ Core product range

No facility for sensing, piston-rod end with male thread.

## **Data sheet**

| Feature                                    | Value                                                            |
|--------------------------------------------|------------------------------------------------------------------|
| Stroke                                     | 25 mm                                                            |
| Piston diameter                            | 50 mm                                                            |
| Based on the standard                      | ISO 6431                                                         |
|                                            | Hole pattern                                                     |
|                                            | VDMA 24562                                                       |
| Cushioning                                 | P: Flexible cushioning rings/plates at both ends                 |
| Assembly position                          | Any                                                              |
| Mode of operation                          | double-acting                                                    |
| Design structure                           | Piston                                                           |
|                                            | Piston rod                                                       |
| Position detection                         | No                                                               |
| Operating pressure                         | 0.6 10 bar                                                       |
| Operating medium                           | Compressed air in accordance with ISO8573-1:2010 [7:4:4]         |
| Note on operating and pilot medium         | Lubricated operation possible (subsequently required for further |
|                                            | operation)                                                       |
| Corrosion resistance classification CRC    | 1 - Low corrosion stress                                         |
| Ambient temperature                        | -20 80 °C                                                        |
| Theoretical force at 6 bar, return stroke  | 1,057 N                                                          |
| Theoretical force at 6 bar, advance stroke | 1,178 N                                                          |
| Moving mass                                | 143 g                                                            |
| Product weight                             | 540 g                                                            |
| Mounting type                              | with through hole                                                |
|                                            | with accessories                                                 |
|                                            | Optional                                                         |
| Pneumatic connection                       | G1/8                                                             |
| Materials note                             | Free of copper and PTFE                                          |
| Material cover                             | Wrought Aluminium alloy                                          |
|                                            | Anodised                                                         |
| Material seals                             | NBR                                                              |
|                                            | TPE-U(PU)                                                        |
| Material housing                           | Wrought Aluminium alloy                                          |
|                                            | Anodised                                                         |
| Material piston rod                        | High alloy steel                                                 |