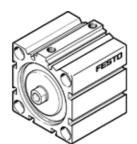

## short-stroke cylinder ADVC-50-20-I-P Part number: 188266 ★ Core product range

No facility for sensing, piston-rod end with female thread.

**FESTO** 