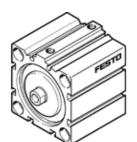

## short-stroke cylinder ADVC-50-15-I-P Part number: 188265 ★ Core product range

No facility for sensing, piston-rod end with female thread.

**FESTO** 