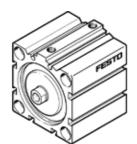

## short-stroke cylinder ADVC-50-10-I-P Part number: 188264 ★ Core product range

No facility for sensing, piston-rod end with female thread.

**FESTO** 