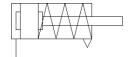

## **Data sheet**

| Feature                                    | Value                                                            |
|--------------------------------------------|------------------------------------------------------------------|
| Stroke                                     | 25 mm                                                            |
| Piston diameter                            | 50 mm                                                            |
| Spring return force, retracted             | 40 N                                                             |
| Based on the standard                      | ISO 6431                                                         |
|                                            | Hole pattern                                                     |
|                                            | VDMA 24562                                                       |
| Cushioning                                 | P: Flexible cushioning rings/plates at both ends                 |
| Assembly position                          | Any                                                              |
| Mode of operation                          | single-acting                                                    |
|                                            | pushing action                                                   |
| Design structure                           | Piston                                                           |
|                                            | Piston rod                                                       |
| Position detection                         | No                                                               |
| Operating pressure                         | 1 10 bar                                                         |
| Operating medium                           | Compressed air in accordance with ISO8573-1:2010 [7:4:4]         |
| Note on operating and pilot medium         | Lubricated operation possible (subsequently required for further |
|                                            | operation)                                                       |
| Corrosion resistance classification CRC    | 1 - Low corrosion stress                                         |
| Ambient temperature                        | -20 80 °C                                                        |
| Theoretical force at 6 bar, advance stroke | 1,121 N                                                          |
| Moving mass                                | 140 g                                                            |
| Product weight                             | 680 g                                                            |
| Mounting type                              | with through hole                                                |
|                                            | with accessories                                                 |
|                                            | Optional                                                         |
| Pneumatic connection                       | G1/8                                                             |
| Materials note                             | Free of copper and PTFE                                          |
| Material cover                             | Wrought Aluminium alloy                                          |
|                                            | Anodised                                                         |
| Material seals                             | NBR                                                              |
|                                            | TPE-U(PU)                                                        |
| Material housing                           | Wrought Aluminium alloy                                          |
|                                            | Anodised                                                         |
| Material piston rod                        | High alloy steel                                                 |