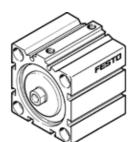

## short-stroke cylinder ADVC-40-15-I-P Part number: 188239 ★ Core product range

No facility for sensing, piston-rod end with female thread.

**FESTO** 