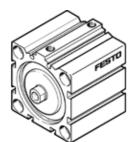

## short-stroke cylinder ADVC-40-5-I-P Part number: 188237 ★ Core product range

No facility for sensing, piston-rod end with female thread.

**FESTO** 