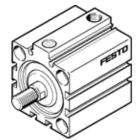

## short-stroke cylinder AEVC-40-25-A-P Part number: 188231 ★ Core product range

No facility for sensing, piston-rod end with male thread.

## **Data sheet**

| Feature                                    | Value                                                            |
|--------------------------------------------|------------------------------------------------------------------|
| Stroke                                     | 25 mm                                                            |
| Piston diameter                            | 40 mm                                                            |
| Spring return force, retracted             | 28 N                                                             |
| Based on the standard                      | ISO 6431                                                         |
|                                            | Hole pattern                                                     |
|                                            | VDMA 24562                                                       |
| Cushioning                                 | P: Flexible cushioning rings/plates at both ends                 |
| Assembly position                          | Any                                                              |
| Mode of operation                          | single-acting                                                    |
|                                            | pushing action                                                   |
| Design structure                           | Piston                                                           |
|                                            | Piston rod                                                       |
| Position detection                         | No                                                               |
| Operating pressure                         | 1 10 bar                                                         |
| Operating medium                           | Compressed air in accordance with ISO8573-1:2010 [7:4:4]         |
| Note on operating and pilot medium         | Lubricated operation possible (subsequently required for further |
|                                            | operation)                                                       |
| Corrosion resistance classification CRC    | 1 - Low corrosion stress                                         |
| Ambient temperature                        | -20 80 °C                                                        |
| Theoretical force at 6 bar, advance stroke | 707 N                                                            |
| Moving mass                                | 83 g                                                             |
| Product weight                             | 560 g                                                            |
| Mounting type                              | with through hole                                                |
|                                            | with accessories                                                 |
|                                            | Optional                                                         |
| Pneumatic connection                       | G1/8                                                             |
| Materials note                             | Free of copper and PTFE                                          |
| Material cover                             | Wrought Aluminium alloy                                          |
|                                            | Anodised                                                         |
| Material seals                             | NBR                                                              |
|                                            | TPE-U(PU)                                                        |
| Material housing                           | Wrought Aluminium alloy                                          |
|                                            | Anodised                                                         |
| Material piston rod                        | High alloy steel                                                 |