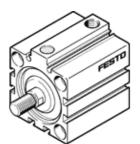

## short-stroke cylinder AEVC-40-10-A-P Part number: 188230 ★ Core product range

No facility for sensing, piston-rod end with male thread.

**FESTO** 