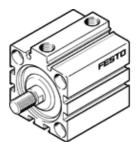

## short-stroke cylinder ADVC-32-15-A-P Part number: 188221 ★ Core product range

No facility for sensing, piston-rod end with male thread.