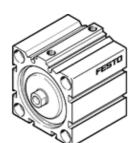

## short-stroke cylinder ADVC-32-20-I-P Part number: 188212 ★ Core product range

No facility for sensing, piston-rod end with female thread.

**FESTO** 