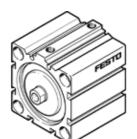

## short-stroke cylinder ADVC-32-15-I-P Part number: 188211 ★ Core product range

No facility for sensing, piston-rod end with female thread.

**FESTO** 