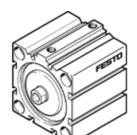

## short-stroke cylinder ADVC-32-5-I-P Part number: 188209 ★ Core product range

No facility for sensing, piston-rod end with female thread.

**FESTO** 