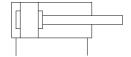

## short-stroke cylinder ADVC-32-5-I-P Part number: 188209 ★ Core product range

No facility for sensing, piston-rod end with female thread.

**FESTO** 