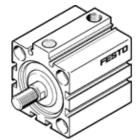

## short-stroke cylinder AEVC-32-25-A-P Part number: 188203 ★ Core product range

No facility for sensing, piston-rod end with male thread.

## **Data sheet**

| Feature                                    | Value                                                            |
|--------------------------------------------|------------------------------------------------------------------|
| Stroke                                     | 25 mm                                                            |
| Piston diameter                            | 32 mm                                                            |
| Spring return force, retracted             | 22 N                                                             |
| Based on the standard                      | ISO 6431                                                         |
|                                            | Hole pattern                                                     |
|                                            | VDMA 24562                                                       |
| Cushioning                                 | P: Flexible cushioning rings/plates at both ends                 |
| Assembly position                          | Any                                                              |
| Mode of operation                          | single-acting                                                    |
|                                            | pushing action                                                   |
| Design structure                           | Piston                                                           |
|                                            | Piston rod                                                       |
| Position detection                         | No                                                               |
| Operating pressure                         | 1 10 bar                                                         |
| Operating medium                           | Compressed air in accordance with ISO8573-1:2010 [7:4:4]         |
| Note on operating and pilot medium         | Lubricated operation possible (subsequently required for further |
|                                            | operation)                                                       |
| Corrosion resistance classification CRC    | 1 - Low corrosion stress                                         |
| Ambient temperature                        | -20 80 °C                                                        |
| Theoretical force at 6 bar, advance stroke | 450 N                                                            |
| Moving mass                                | 62 g                                                             |
| Product weight                             | 400 g                                                            |
| Mounting type                              | with through hole                                                |
|                                            | with accessories                                                 |
|                                            | Optional                                                         |
| Pneumatic connection                       | G1/8                                                             |
| Materials note                             | Free of copper and PTFE                                          |
| Material cover                             | Wrought Aluminium alloy                                          |
|                                            | Anodised                                                         |
| Material seals                             | NBR                                                              |
|                                            | TPE-U(PU)                                                        |
| Material housing                           | Wrought Aluminium alloy                                          |
|                                            | Anodised                                                         |
| Material piston rod                        | High alloy steel                                                 |