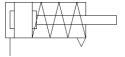

## **Data sheet**

| Feature                                    | Value                                                            |
|--------------------------------------------|------------------------------------------------------------------|
| Stroke                                     | 25 mm                                                            |
| Piston diameter                            | 32 mm                                                            |
| Spring return force, retracted             | 22 N                                                             |
| Based on the standard                      | ISO 6431                                                         |
|                                            | Hole pattern                                                     |
|                                            | VDMA 24562                                                       |
| Cushioning                                 | P: Flexible cushioning rings/plates at both ends                 |
| Assembly position                          | Any                                                              |
| Mode of operation                          | single-acting                                                    |
|                                            | pushing action                                                   |
| Design structure                           | Piston                                                           |
|                                            | Piston rod                                                       |
| Position detection                         | No                                                               |
| Operating pressure                         | 1 10 bar                                                         |
| Operating medium                           | Compressed air in accordance with ISO8573-1:2010 [7:4:4]         |
| Note on operating and pilot medium         | Lubricated operation possible (subsequently required for further |
|                                            | operation)                                                       |
| Corrosion resistance classification CRC    | 1 - Low corrosion stress                                         |
| Ambient temperature                        | -20 80 °C                                                        |
| Theoretical force at 6 bar, advance stroke | 450 N                                                            |
| Moving mass                                | 62 g                                                             |
| Product weight                             | 400 g                                                            |
| Mounting type                              | with through hole                                                |
|                                            | with accessories                                                 |
|                                            | Optional                                                         |
| Pneumatic connection                       | G1/8                                                             |
| Materials note                             | Free of copper and PTFE                                          |
| Material cover                             | Wrought Aluminium alloy                                          |
|                                            | Anodised                                                         |
| Material seals                             | NBR                                                              |
|                                            | TPE-U(PU)                                                        |
| Material housing                           | Wrought Aluminium alloy                                          |
|                                            | Anodised                                                         |
| Material piston rod                        | High alloy steel                                                 |