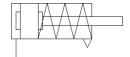

## **Data sheet**

| Feature                                    | Value                                                            |
|--------------------------------------------|------------------------------------------------------------------|
| Stroke                                     | 10 mm                                                            |
| Piston diameter                            | 32 mm                                                            |
| Spring return force, retracted             | 22 N                                                             |
| Based on the standard                      | ISO 6431                                                         |
|                                            | Hole pattern                                                     |
|                                            | VDMA 24562                                                       |
| Cushioning                                 | P: Flexible cushioning rings/plates at both ends                 |
| Assembly position                          | Any                                                              |
| Mode of operation                          | single-acting                                                    |
|                                            | pushing action                                                   |
| Design structure                           | Piston                                                           |
|                                            | Piston rod                                                       |
| Position detection                         | No                                                               |
| Operating pressure                         | 1 10 bar                                                         |
| Operating medium                           | Compressed air in accordance with ISO8573-1:2010 [7:4:4]         |
| Note on operating and pilot medium         | Lubricated operation possible (subsequently required for further |
|                                            | operation)                                                       |
| Corrosion resistance classification CRC    | 1 - Low corrosion stress                                         |
| Ambient temperature                        | -20 80 °C                                                        |
| Theoretical force at 6 bar, advance stroke | 450 N                                                            |
| Moving mass                                | 48 g                                                             |
| Product weight                             | 290 g                                                            |
| Mounting type                              | with through hole                                                |
|                                            | with accessories                                                 |
|                                            | Optional                                                         |
| Pneumatic connection                       | G1/8                                                             |
| Materials note                             | Free of copper and PTFE                                          |
| Material cover                             | Wrought Aluminium alloy                                          |
|                                            | Anodised                                                         |
| Material seals                             | NBR                                                              |
|                                            | TPE-U(PU)                                                        |
| Material housing                           | Wrought Aluminium alloy                                          |
|                                            | Anodised                                                         |
| Material piston rod                        | High alloy steel                                                 |