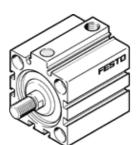

## short-stroke cylinder AEVC-32-10-A-P Part number: 188202 ★ Core product range

No facility for sensing, piston-rod end with male thread.

**FESTO** 