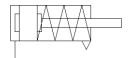

## **Data sheet**

| Feature                                    | Value                                                            |
|--------------------------------------------|------------------------------------------------------------------|
| Stroke                                     | 25 mm                                                            |
| Piston diameter                            | 32 mm                                                            |
| Spring return force, retracted             | 22 N                                                             |
| Based on the standard                      | ISO 6431                                                         |
|                                            | Hole pattern                                                     |
|                                            | VDMA 24562                                                       |
| Cushioning                                 | P: Flexible cushioning rings/plates at both ends                 |
| Assembly position                          | Any                                                              |
| Mode of operation                          | single-acting                                                    |
|                                            | pushing action                                                   |
| Design structure                           | Piston                                                           |
|                                            | Piston rod                                                       |
| Position detection                         | No                                                               |
| Operating pressure                         | 1 10 bar                                                         |
| Operating medium                           | Compressed air in accordance with ISO8573-1:2010 [7:4:4]         |
| Note on operating and pilot medium         | Lubricated operation possible (subsequently required for further |
|                                            | operation)                                                       |
| Corrosion resistance classification CRC    | 1 - Low corrosion stress                                         |
| Ambient temperature                        | -20 80 °C                                                        |
| Theoretical force at 6 bar, advance stroke | 450 N                                                            |
| Moving mass                                | 62 g                                                             |
| Product weight                             | 400 g                                                            |
| Mounting type                              | with through hole                                                |
|                                            | with accessories                                                 |
|                                            | Optional                                                         |
| Pneumatic connection                       | G1/8                                                             |
| Materials note                             | Free of copper and PTFE                                          |
| Material cover                             | Wrought Aluminium alloy                                          |
|                                            | Anodised                                                         |
| Material seals                             | NBR                                                              |
|                                            | TPE-U(PU)                                                        |
| Material housing                           | Wrought Aluminium alloy                                          |
|                                            | Anodised                                                         |
| Material piston rod                        | High alloy steel                                                 |