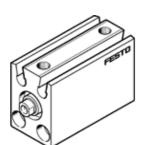

## short-stroke cylinder ADVC-25-5-I-P-A Part number: 188172 \*\* Core product range

For proximity sensing, piston-rod end with female thread.

**FESTO** 