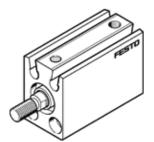

## short-stroke cylinder AEVC-20-5-A-P-A Part number: 188134

For proximity sensing, piston-rod end with male thread.

## **Data sheet**

| Feature                                    | Value                                                            |
|--------------------------------------------|------------------------------------------------------------------|
| Stroke                                     | 5 mm                                                             |
| Piston diameter                            | 20 mm                                                            |
| Spring return force, retracted             | 10 N                                                             |
| Cushioning                                 | P: Flexible cushioning rings/plates at both ends                 |
| Assembly position                          | Any                                                              |
| Mode of operation                          | single-acting                                                    |
|                                            | pushing action                                                   |
| Design structure                           | Piston                                                           |
|                                            | Piston rod                                                       |
| Position detection                         | For proximity sensor                                             |
| Operating pressure                         | 1.5 10 bar                                                       |
| Operating medium                           | Compressed air in accordance with ISO8573-1:2010 [7:4:4]         |
| Note on operating and pilot medium         | Lubricated operation possible (subsequently required for further |
|                                            | operation)                                                       |
| Corrosion resistance classification CRC    | 1 - Low corrosion stress                                         |
| Ambient temperature                        | -20 80 °C                                                        |
| Theoretical force at 6 bar, advance stroke | 170 N                                                            |
| Moving mass                                | 26 g                                                             |
| Product weight                             | 160 g                                                            |
| Mounting type                              | with through hole                                                |
|                                            | with accessories                                                 |
|                                            | Optional                                                         |
| Pneumatic connection                       | M5                                                               |
| Materials note                             | Free of copper and PTFE                                          |
| Material cover                             | Wrought Aluminium alloy                                          |
|                                            | Anodised                                                         |
| Material seals                             | TPE-U(PU)                                                        |
| Material housing                           | Wrought Aluminium alloy                                          |
|                                            | Anodised                                                         |
| Material piston rod                        | High alloy steel                                                 |