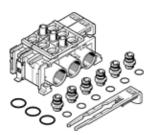

## manifold block **CPE18-PRSG-3**Part number: 187825

**FESTO** 

For Compact Performance valves with closed PRS ducts. Only fittings with a G connection may be used with this manifold.