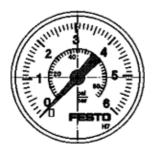

## pressure gauge MA-40-6-R1/4-EN Part number: 187078

**FESTO** 

With display unit in bar and psi.

## **Data sheet**

| Feature                            | Value                       |
|------------------------------------|-----------------------------|
| Indicating range [bar]             | 0 6 bar                     |
| Conforms to standard               | EN 837-1                    |
| Nominal size of pressure gauge     | 40                          |
| Design structure                   | Bourdon-tube pressure gauge |
| Mounting type                      | Line installation           |
| Operating medium                   | Inert gases                 |
|                                    | Neutral fluids              |
| Operating pressure                 | 0 6 bar                     |
| Alternating load factor            | 0.66                        |
| Measurement accuracy class         | 2,5                         |
| Protection class                   | IP43                        |
| Medium temperature                 | -20 60 °C                   |
| Ambient temperature                | -20 60 °C                   |
| Materials note                     | Conforms to RoHS            |
| Position of connection             | Rear side central           |
| Pneumatic connection               | R1/4                        |
| Materials in contact with media    | Brass                       |
| Material of threaded plug          | Brass                       |
| Material housing                   | ABS                         |
| Material screen                    | PS                          |
| Housing colour                     | Black                       |
| Product weight                     | 70 g                        |
| Note on operating and pilot medium | No acetylene                |
|                                    | No oxygen                   |