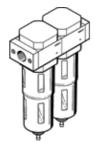

## **fine filter combination LFMBA-1/4-D-MIDI-A** Part number: 186472 Classic - do not use for new projects

Micro filter 1  $\mu m$  for prefiltration and micro filter 0.01  $\mu m,$  with metal bowl guard.

## **Data sheet**

| Feature                      | Value                                                    |
|------------------------------|----------------------------------------------------------|
| Size                         | Midi                                                     |
| Series                       | D                                                        |
| Assembly position            | Vertical +/- 5°                                          |
| Grade of filtration          | 0.01 µm                                                  |
| Filter efficiency            | 99.9999 %                                                |
| Condensate drain             | fully automatic                                          |
| Design structure             | Fibre filter                                             |
| Max. condensate volume       | 43 ml                                                    |
| Bowl guard                   | Metal bowl guard                                         |
| Operating pressure           | 1.5 12 bar                                               |
| Operating medium             | Compressed air in accordance with ISO8573-1:2010[6:8:4]  |
|                              | Inert gases                                              |
| Air purity class at output   | Compressed air in accordance with ISO8573-1:2010 [1:7:2] |
|                              | Inert gases                                              |
| Medium temperature           | 1.5 60 °C                                                |
| Residual oil content         | 0.01 mg/m3                                               |
| Ambient temperature          | -10 60 °C                                                |
| Product weight               | 1,300 g                                                  |
| Mounting type                | Line installation                                        |
|                              | with accessories                                         |
| Pneumatic connection, port 1 | G1/4                                                     |
| Pneumatic connection, port 2 | G1/4                                                     |
| Materials note               | Free of copper and PTFE                                  |
|                              | Conforms to RoHS                                         |
| Material filter              | Boron silicate fibre                                     |
| Material housing             | Zinc die-casting                                         |
| Material bowl                | PC                                                       |