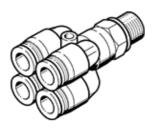

## multiple distributor QSQ-G1/8-6 Part number: 186222

**FESTO** 

360° orientable, 4 outlets.