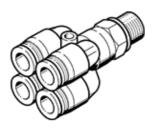

## multiple distributor QSQ-G1/4-4 Part number: 186221

**FESTO** 

360° orientable, 4 outlets.