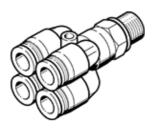

## multiple distributor QSQ-G1/8-4 Part number: 186220

**FESTO** 

360° orientable, 4 outlets.