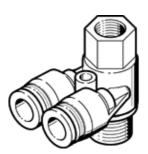

## multiple distributor QSYTF-G1/2-12 Part number: 186216

 $360^{\circ}$  orientable, male and female thread with external hexagon.