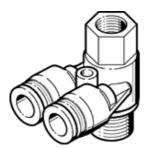

## multiple distributor QSYTF-G3/8-10 Part number: 186215

360° orientable, male and female thread with external hexagon.