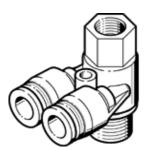

## multiple distributor QSYTF-G1/8-6 Part number: 186213

 $360^{\circ}$  orientable, male and female thread with external hexagon.