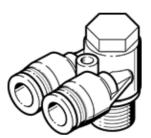

## push-in Y-fitting QSYLV-G1/2-12 Part number: 186212

**FESTO** 

 $360^{\circ}$  orientable, male thread with external hexagon.